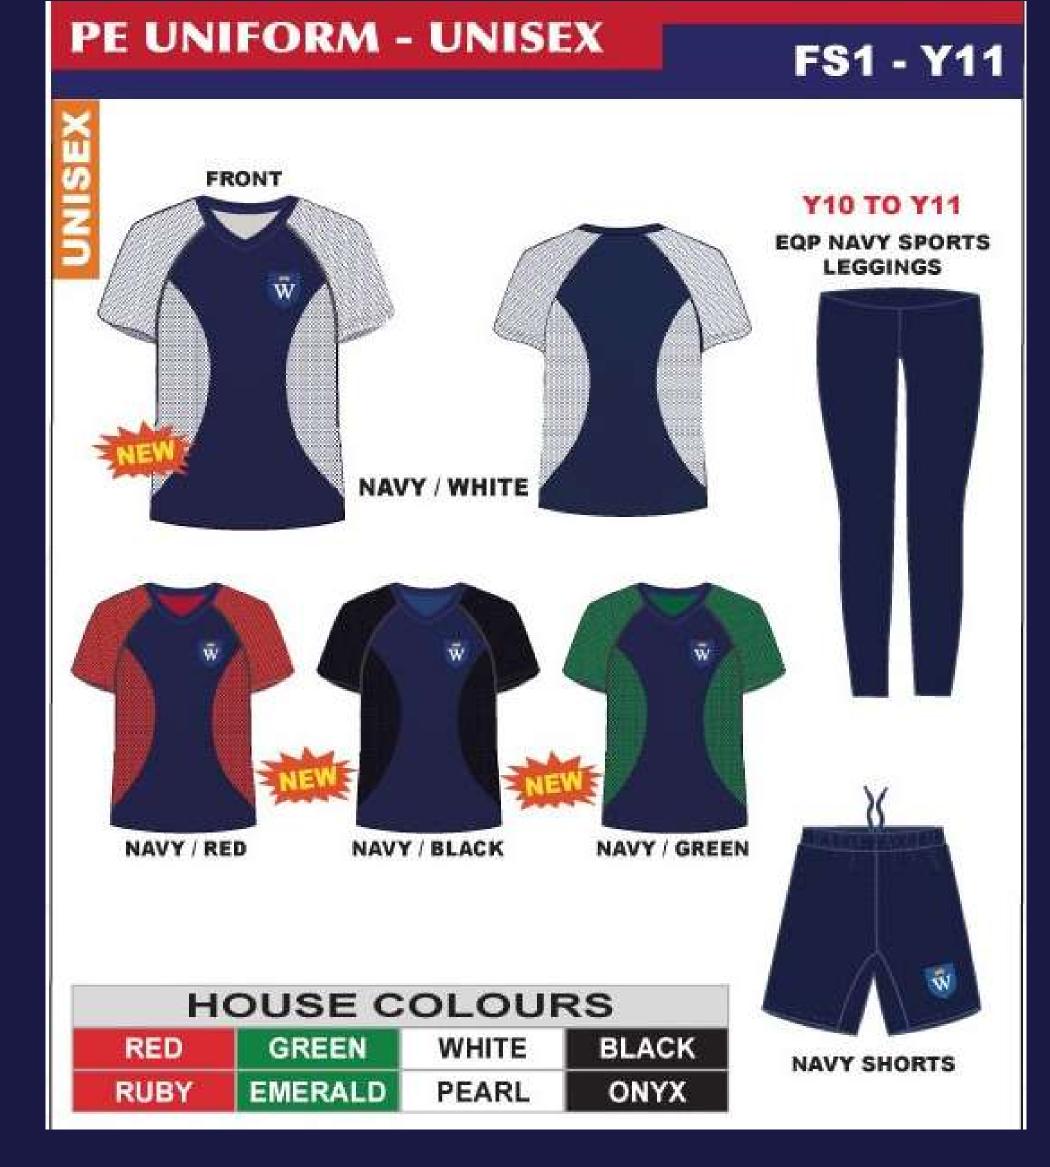

All uniform items can be purchased from 'Threads', with stores located across Dubai.







For Y12-13 uniform, please refer to the Sixth Form Handbook.







For Y12-13 uniform, please refer to the Sixth Form Handbook.





Hair - Hair past chin length must be tied back for health and safety reasons, for girls and boys. Simple hair accessories must be black or navy. Hairstyles/eyebrows must not have designs shaved into them. Hair dye is not permitted.

Footwear - Students must wear fully white trainers for P.E. and fully black, formal school shoes (polished) for all other lessons. Students may wear black or white socks.

Jewellery - Students may wear a wrist watch, one pair of small stud earrings (no hoop earrings) and a plain necklace (no costume jewellery). Facial piercings are not permitted, including nose and tongue piercings. Necklaces with pendants are not permitted i