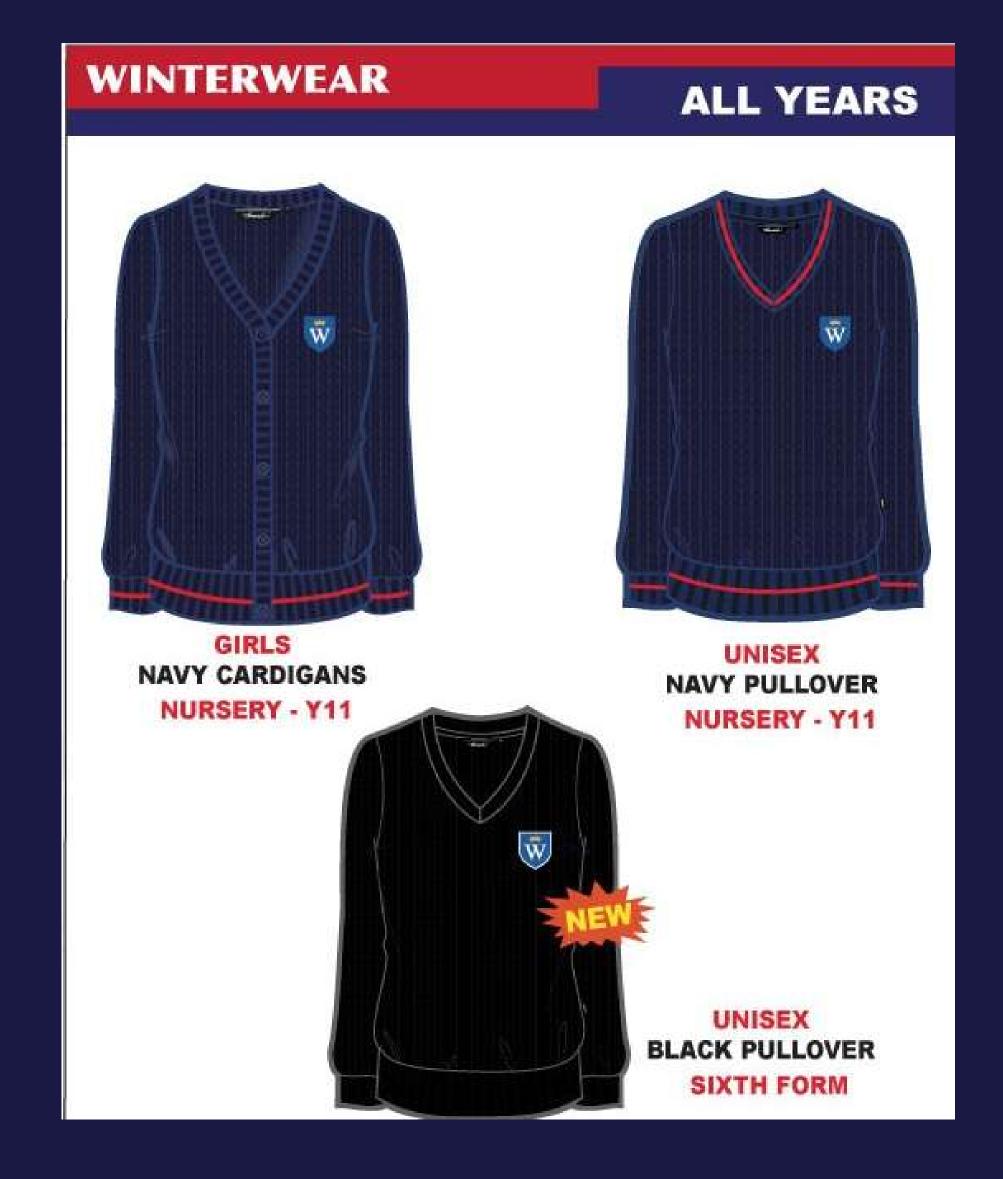

No hooded jumpers/sweaters are allowed in school.

On special occasions, as directed by the class teacher, students may be invited to dress in celebratory or casual attire. On these occasions, please adhere to local cultural expectations and modesty.