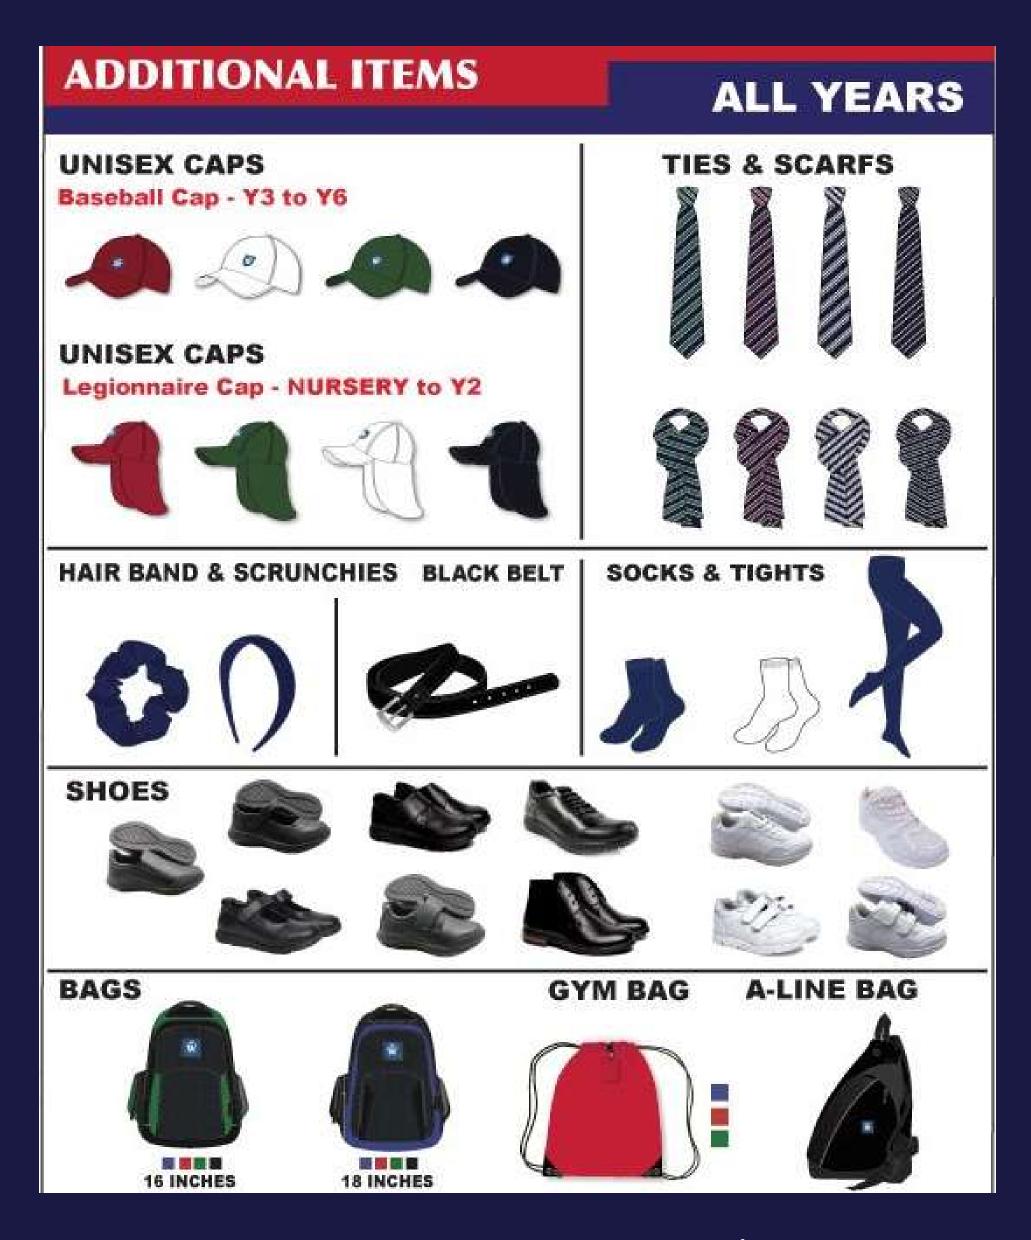

Hair - Hair past chin length must be tied back for health and safety reasons, for girls and boys. Simple hair accessories must be black or navy. Hairstyles/eyebrows must not have designs shaved into them. Hair dye is not permitted.

Footwear - Students must wear fully white trainers for P.E. and fully black, formal school shoes (polished) for all other lessons. Students may wear black or white socks.

Jewellery - Students may wear a wrist watch, one pair of small stud earrings (no hoop earrings) and a plain necklace (no costume jewellery). Facial piercings are not permitted, including nose and tongue piercings. Necklaces with pendants are not permitted in FS, Year 1 or Year 2 due to health and safety reasons. Jewellery is not permitted during P.E. lessons and must be left at home or stored in the student's school bag/locker. The school cannot be held accountable for lost/misplaced jewellery during P.E. lessons.

Makeup - Excessive make up, brightly-coloured nail polish and acrylic nails are not allowed.

Bags - The Wellington backpack is a requirement for all Nursery, FS and Primary students. Students in Y1-6 must also have a Wellington notebook bag. Students in Secondary may purchase an alternative bag for school, providing this is completely black or navy in colour. No wheelie bags are allowed in school for health and safety reasons.