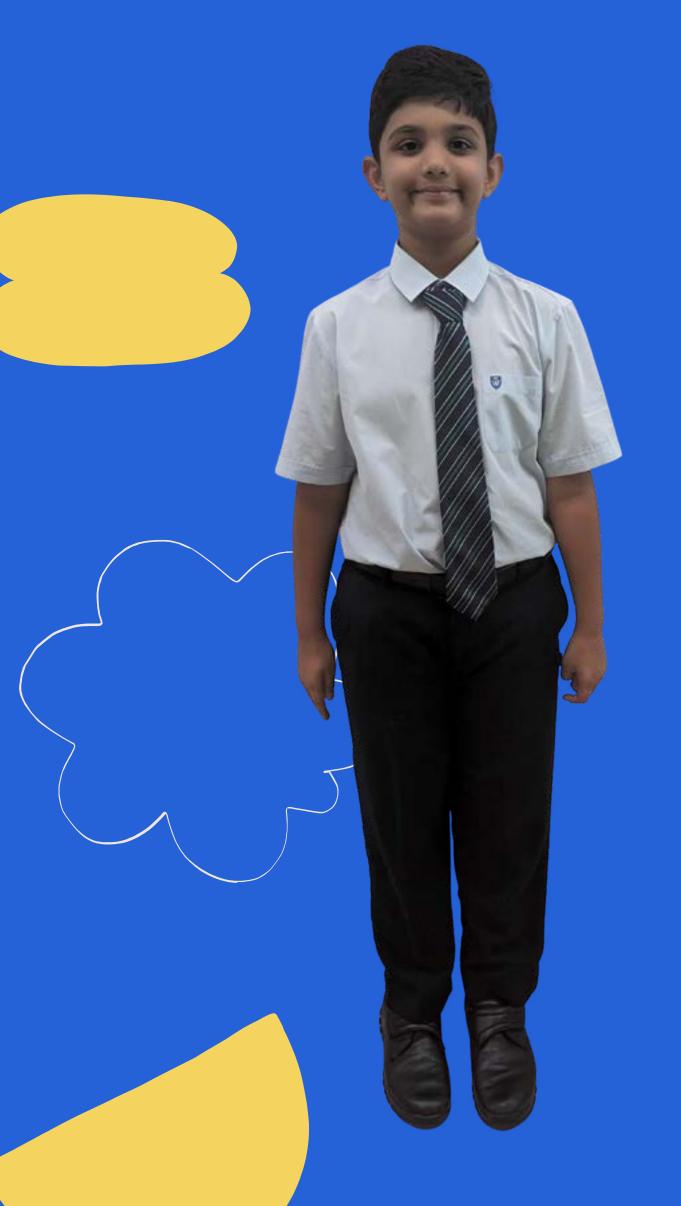

xcessive make up, brightly-coloured nail polish and acrylic nails are not allowed.

Bags - The Wellington backpack is a requirement for all Nursery, FS and Primary students. Students in Y1-6 must also have a Wellington notebook bag. Students in Secondary may purchase an alternative bag for school, providing this is completely black or navy in colour. No wheelie bags are allowed in school for health and safety reasons.

No hooded jumpers/sweaters are allowed in school.

On special occasions, as directed by the class teacher, students may be invited to dress in celebratory or casual attire. On these occasions, please adhere to local cultural expectations and modesty.

## FS READY TO LEARN...







## FS READY TO MOVE...











# Y1-4 READY TO LEARN...







### Y5-6 READY TO LEARN...









### Y7-11 READY TO LEARN...









# Y1-11 READY TO MOVE...