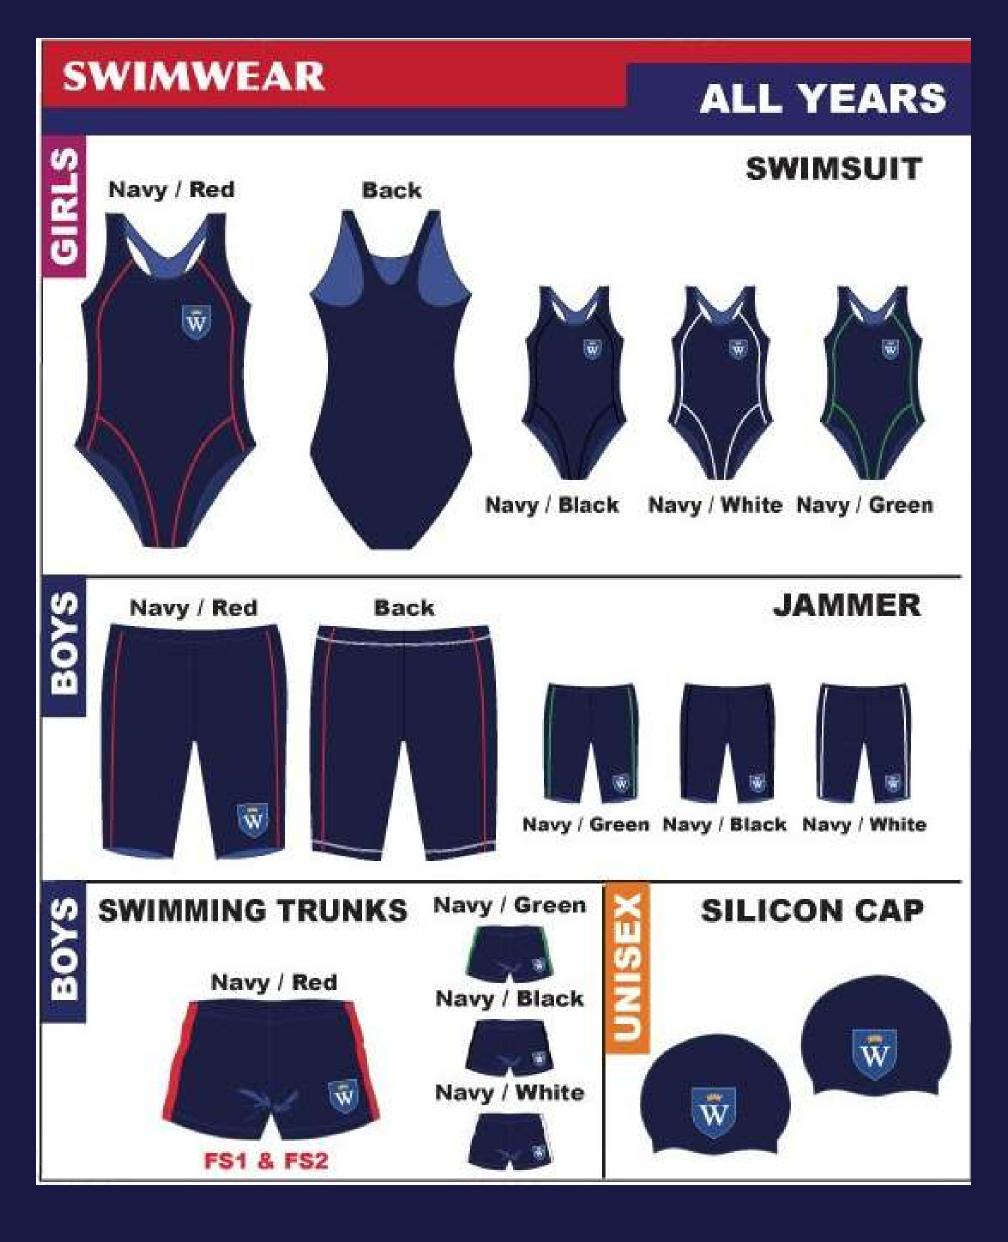

All uniform items can be purchased from 'Threads', with stores located across Dubai.







For Y12-13 uniform, please refer to the Sixth Form Handbook.







For Y12-13 uniform, please refer to the Sixth Form Handbook.





Hair - Hair past chin length must be tied back for health and safety reasons, for girls and boys. Simple hair accessories must be black or navy. Hairstyles/eyebrows must not have designs shaved into them. Hair dye is not permitted.

Footwear - Students must wear fully white trainers for P.E. and fully black, formal school shoes (polished) for all other lessons. Students may wear black or white socks.

Jewellery - Students may wear a wrist watch, one pair of small stud earrings (no hoop earrings) and a plain necklace (no costume jewellery). Facial piercings are not permitted, including nose and tongue piercings. Necklaces with pendants are not permitted in FS, Year 1 or Year 2 due to health and safety reasons. Jewellery i