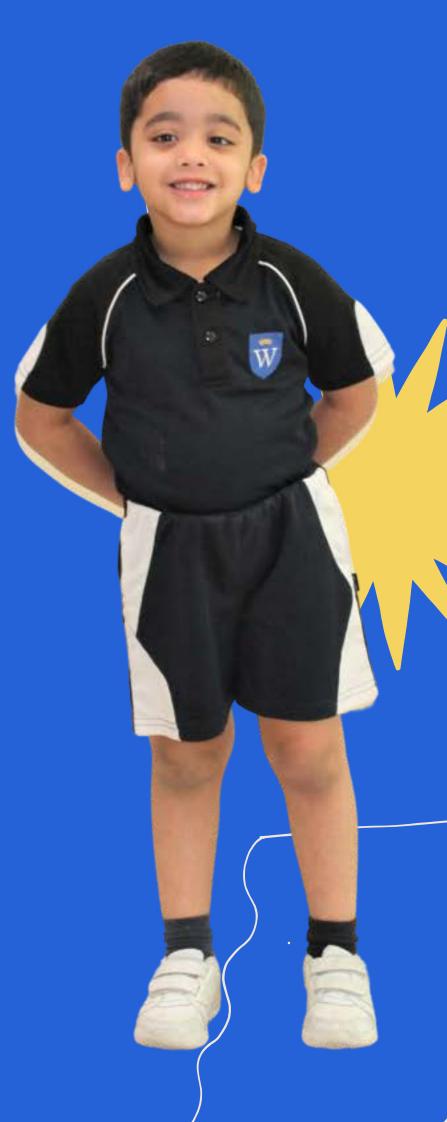

for lost/misplaced jewellery during P.E. lessons.

Makeup - Excessive make up, brightly-coloured nail polish and acrylic nails are not allowed.

Bags - The Wellington backpack is a requirement for all Nursery, FS and Primary students. Students in Y1-6 must also have a Wellington notebook bag. Students in Secondary may purchase an alternative bag for school, providing this is completely black or navy in colour. No wheelie bags are allowed in school for health and safety reasons.

No hooded jumpers/sweaters are allowed in school.

On special occasions, as directed by the class teacher, students may be invited to dress in celebratory or casual attire. On these occasions, please adhere to local cultural expectations and modesty.

## FS READY TO LEARN...







## FS READY TO MOVE...











# Y1-4 READY TO LEARN...







### Y5-6 READY TO LEARN...









### Y7-11 READY TO LEARN...









# Y1-11 READY TO MOVE...