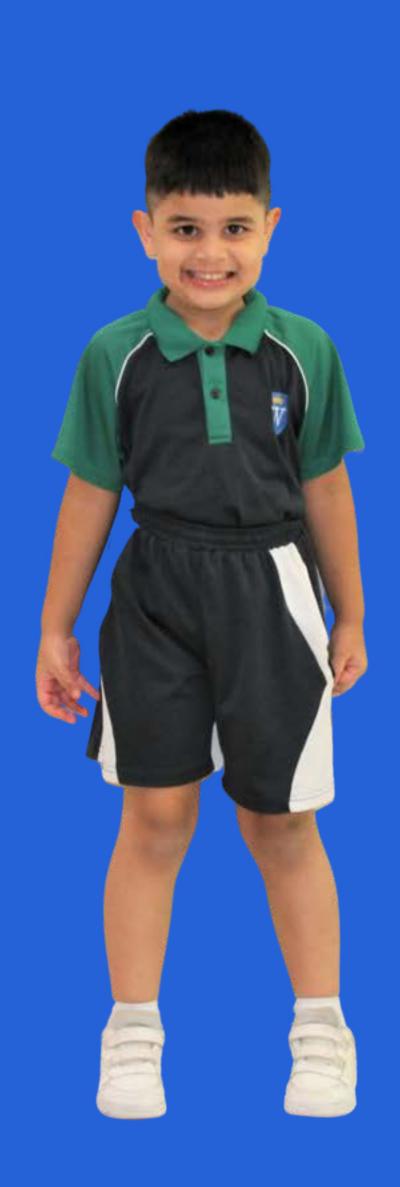

able for lost/misplaced jewellery during P.E. lessons.

Makeup - Excessive make up, brightly-coloured nail polish and acrylic nails are not allowed.

Bags - The Wellington backpack is a requirement for all Nursery, FS and Primary students. Students in Y1-6 must also have a Wellington notebook bag. Students in Secondary may purchase an alternative bag for school, providing this is completely black or navy in colour. No wheelie bags are allowed in school for health and safety reasons.

No hooded jumpers/sweaters are allowed in school.

On special occasions, as directed by the class teacher, students may be invited to dress in celebratory or casual attire. On these occasions, please adhere to local cultural expectations and modesty.

## FS READY TO LEARN...







## FS READY TO MOVE...











# Y1-4 READY TO LEARN...







### Y5-6 READY TO LEARN...









### Y7-11 READY TO LEARN...









# Y1-11 READY TO MOVE...