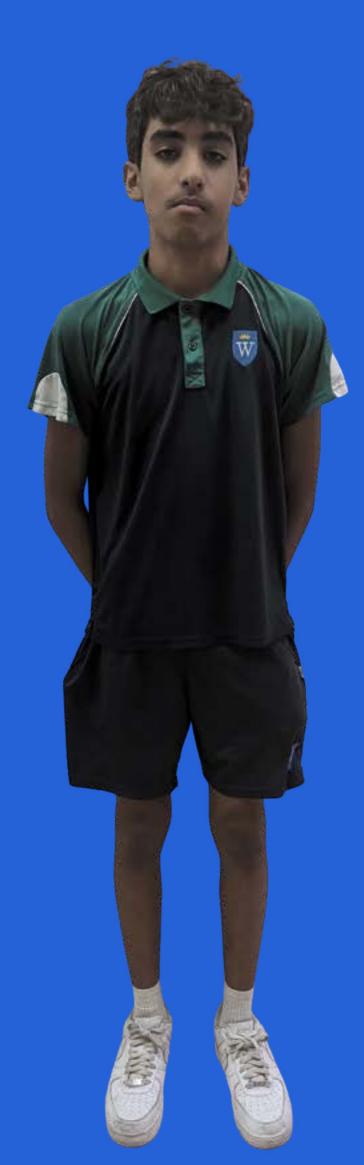

allowed.

Bags - The Wellington backpack is a requirement for all Nursery, FS and Primary students. Students in Y1-6 must also have a Wellington notebook bag. Students in Secondary may purchase an alternative bag for school, providing this is completely black or navy in colour. No wheelie bags are allowed in school for health and safety reasons.

No hooded jumpers/sweaters are allowed in school.

On special occasions, as directed by the class teacher, students may be invited to dress in celebratory or casual attire. On these occasions, please adhere to local cultural expectations and modesty.

## FS READY TO LEARN...







## FS READY TO MOVE...











# Y1-4 READY TO LEARN...







### Y5-6 READY TO LEARN...









### Y7-11 READY TO LEARN...









# Y1-11 READY TO MOVE...