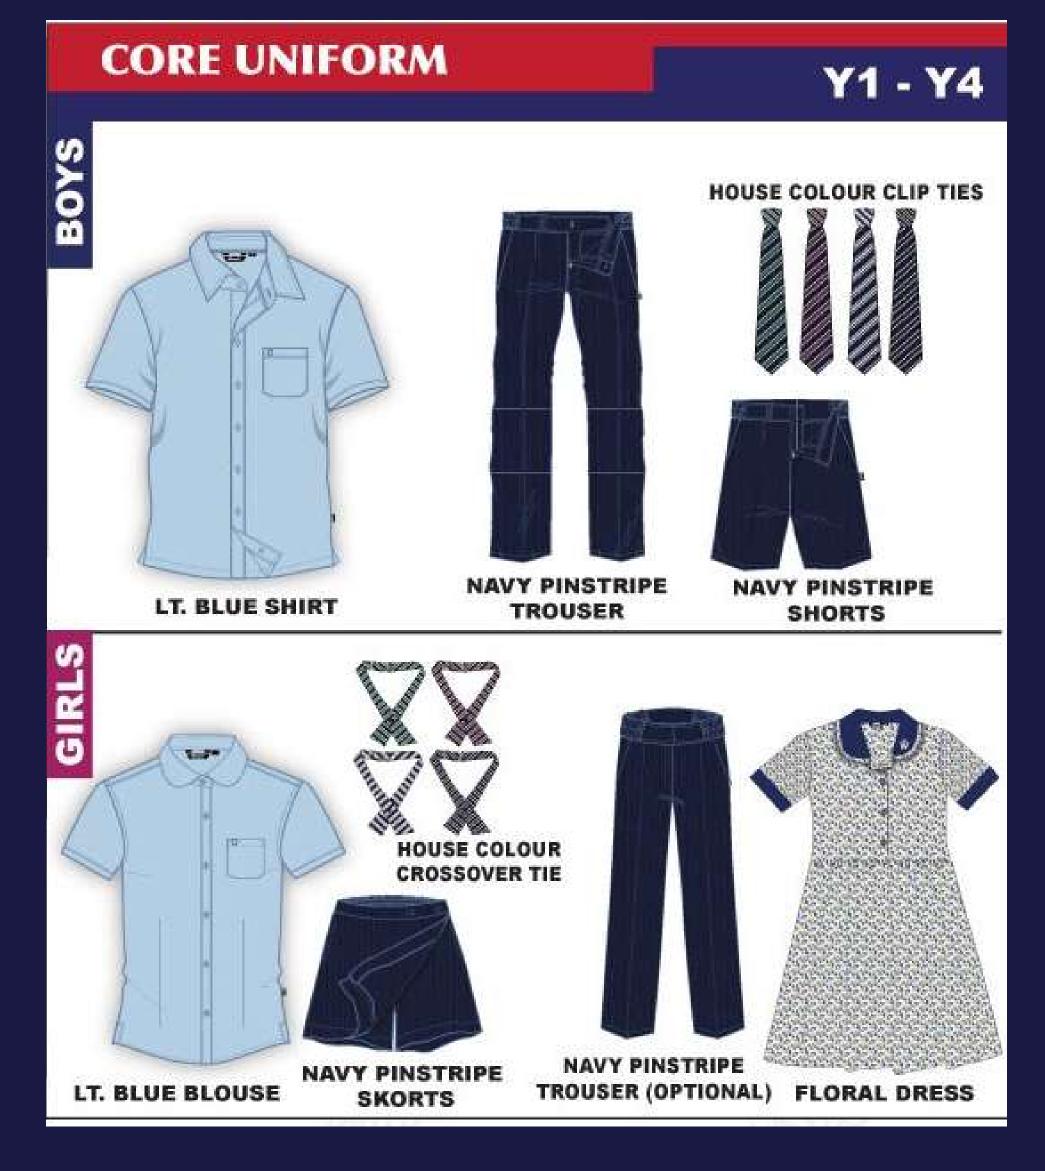

All uniform items can be purchased from 'Threads', with stores located across Dubai.







For Y12-13 uniform, please refer to the Sixth Form Handbook.







For Y12-13 uniform, please refer to the Sixth Form Handbook.





Hair - Hair past chin length must be tied back for health and safety reasons, for girls and boys. Simple hair accessories must be black or navy. Hairstyles/eyebrows must not have designs shaved into them. Hair dye is not permitted.

Footwear - Students must wear fully white trainers for P.E. and fully black, formal school shoes (polished) for all other lessons. Students may wear black or white socks.

Jewellery - Students may wear a wrist watch, one pair of small stud earrings (no hoop earrings) and a plain necklace (no costume jewellery). Facial piercings are not