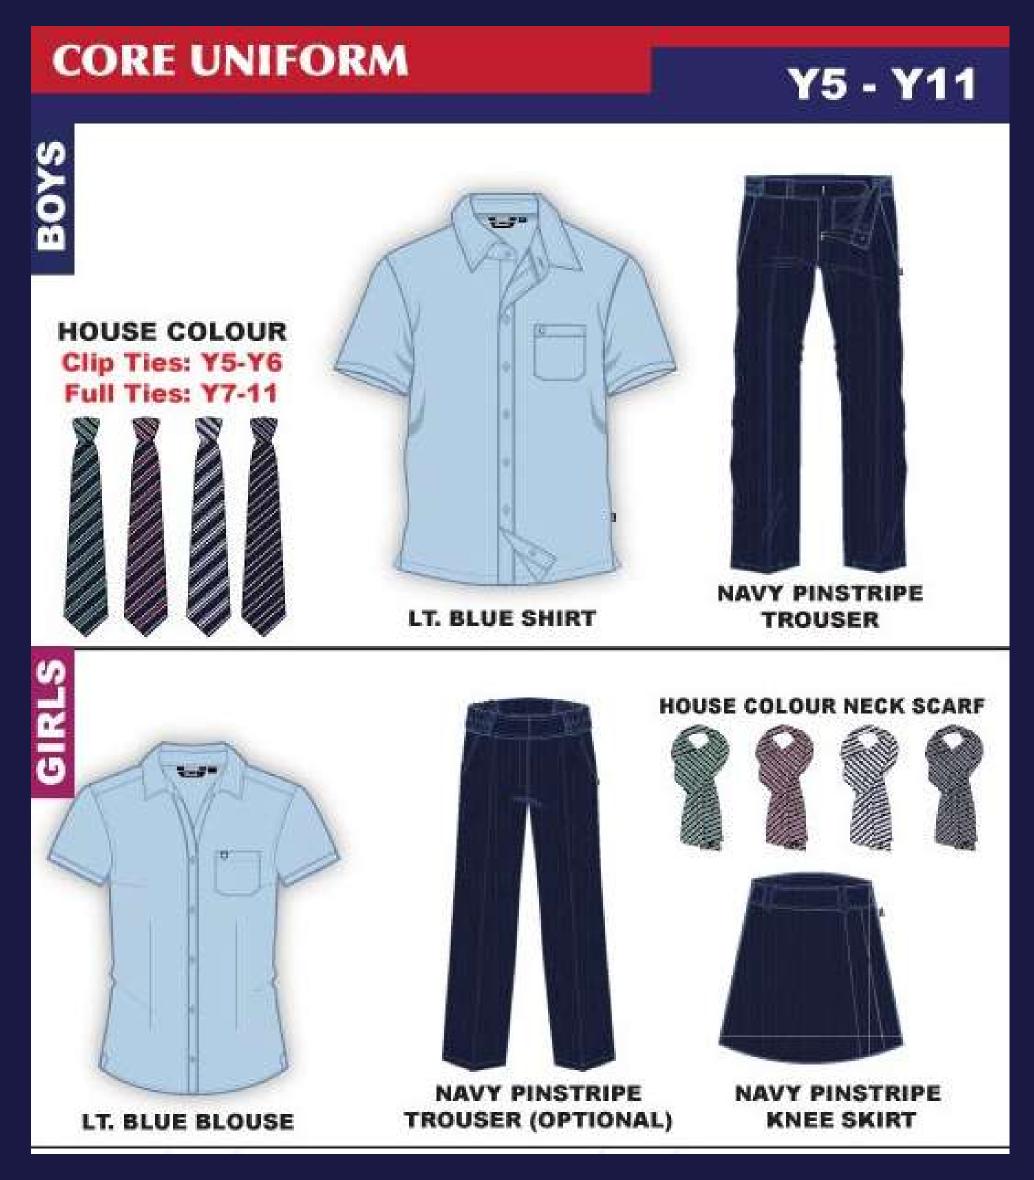

All uniform items can be purchased from 'Threads', with stores located across Dubai.







For Y12-13 uniform, please refer to the Sixth Form Handbook.







For Y12-13 uniform, please refer to the Sixth Form Handbook.





Hair - Hair past chin length must be tied back for health and safety reasons, for girls and boys. Simple hair accessories must be black or navy. Hairstyles/eyebrows must not have designs shaved into them. Hair dye is not permitted.

Footwear - Students must wear fully white trainers for P.E. and fully black, formal school shoes (polished) for all other lessons. Students may wear black or white socks.

Jewellery - Students may wear a wrist watch, one pair of small stud earrings (no hoop earrings) and a plain necklace (no costume jewellery). Facial piercings are not permitted, including nose and tongue piercings. Necklaces with pendants are not permitted