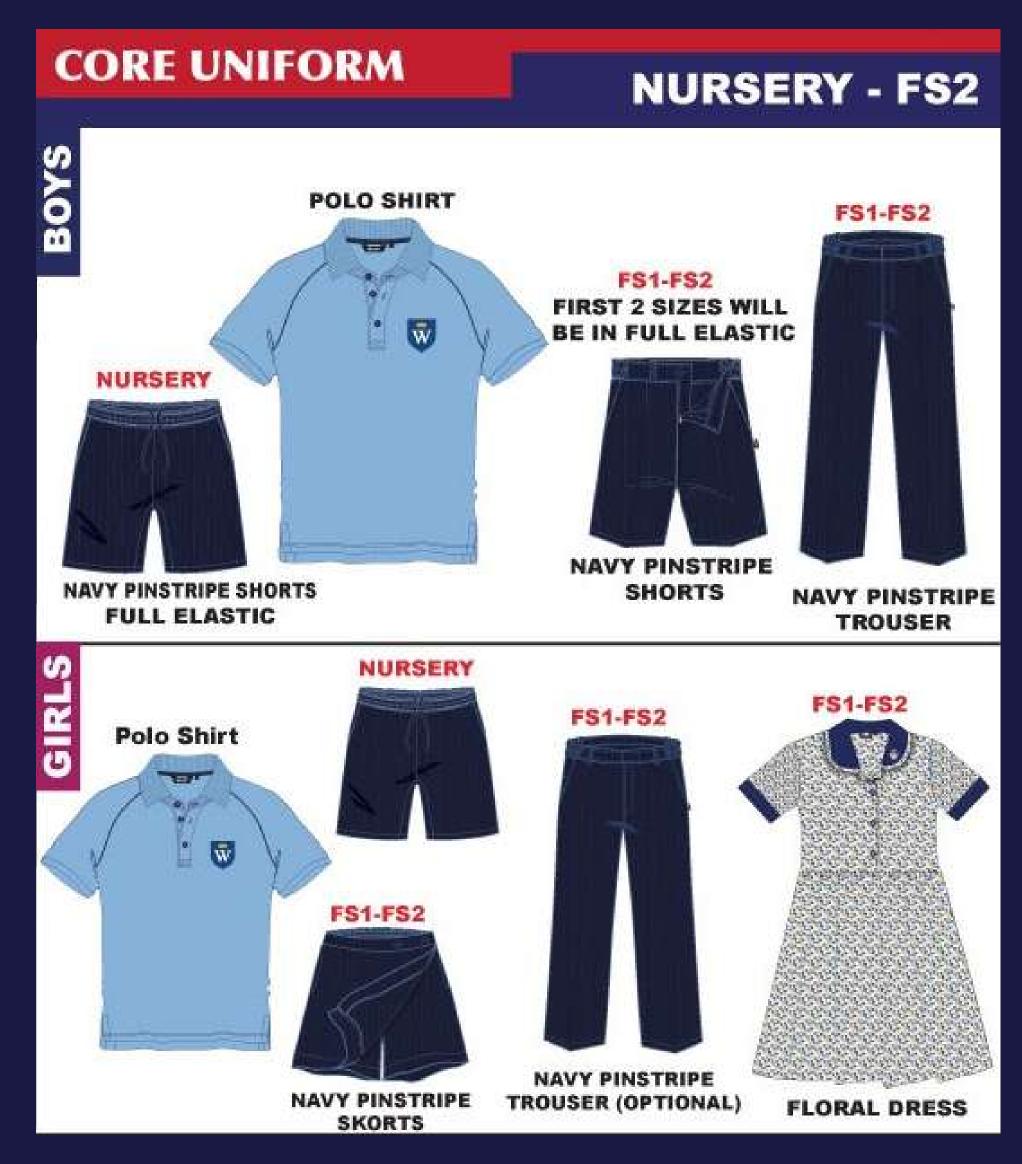

All uniform items can be purchased from 'Threads', with stores located across Dubai.







For Y12-13 uniform, please refer to the Sixth Form Handbook.







For Y12-13 uniform, please refer to the Sixth Form Handbook.





Hair - Hair past chin length must be tied back for health and safety reasons, for girls and boys. Simple hair accessories must be black or navy. Hairstyles/eyebrows must not have designs shaved into them. Hair dye is not permitted.

Footwear - Students must wear fully white trainers for P.E. and fully black, formal school shoes (polished) for all other lessons. Students may wear black or white socks.

Jewellery - Students may wear a wrist watch, one pair of small stud earrings (no hoop earrings) and a plain necklace (no costume jewellery). Facial piercings are n