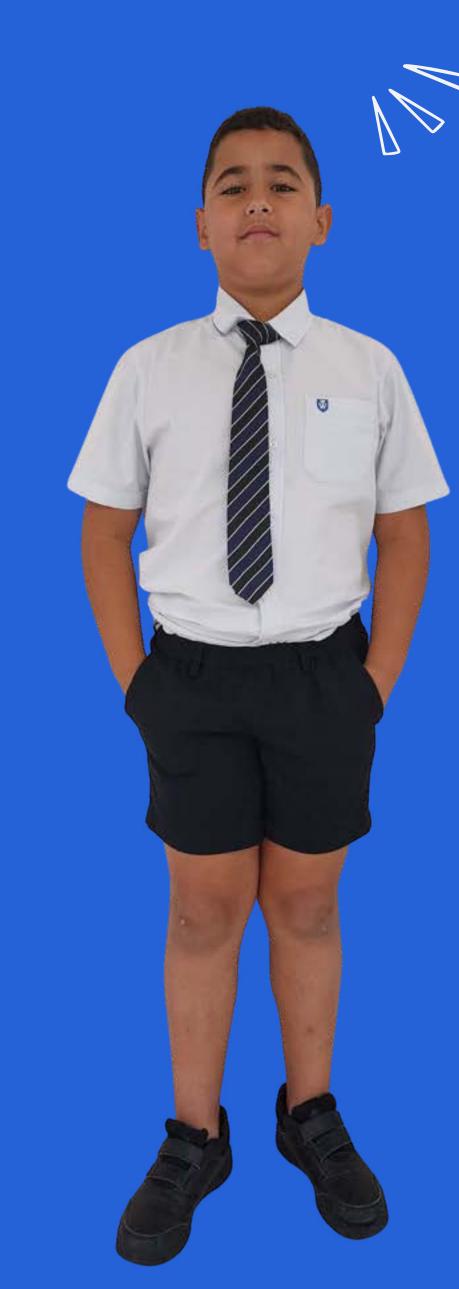

sive make up, brightly-coloured nail polish and acrylic nails are not allowed.

Bags - The Wellington backpack is a requirement for all Nursery, FS and Primary students. Students in Y1-6 must also have a Wellington notebook bag. Students in Secondary may purchase an alternative bag for school, providing this is completely black or navy in colour. No wheelie bags are allowed in school for health and safety reasons.

No hooded jumpers/sweaters are allowed in school.

On special occasions, as directed by the class teacher, students may be invited to dress in celebratory or casual attire. On these occasions, please adhere to local cultural expectations and modesty.

## FS READY TO LEARN...







## FS READY TO MOVE...











# Y1-4 READY TO LEARN...







### Y5-6 READY TO LEARN...









### Y7-11 READY TO LEARN...









# Y1-11 READY TO MOVE...