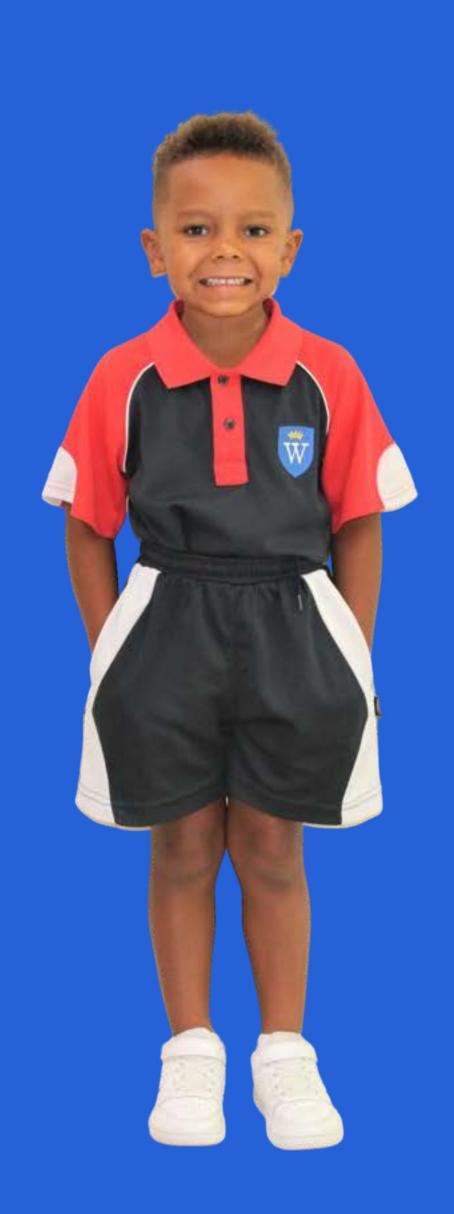

ntable for lost/misplaced jewellery during P.E. lessons.

Makeup - Excessive make up, brightly-coloured nail polish and acrylic nails are not allowed.

Bags - The Wellington backpack is a requirement for all Nursery, FS and Primary students. Students in Y1-6 must also have a Wellington notebook bag. Students in Secondary may purchase an alternative bag for school, providing this is completely black or navy in colour. No wheelie bags are allowed in school for health and safety reasons.

No hooded jumpers/sweaters are allowed in school.

On special occasions, as directed by the class teacher, students may be invited to dress in celebratory or casual attire. On these occasions, please adhere to local cultural expectations and modesty.

## FS READY TO LEARN...







## FS READY TO MOVE...











# Y1-4 READY TO LEARN...







### Y5-6 READY TO LEARN...









### Y7-11 READY TO LEARN...









# Y1-11 READY TO MOVE...