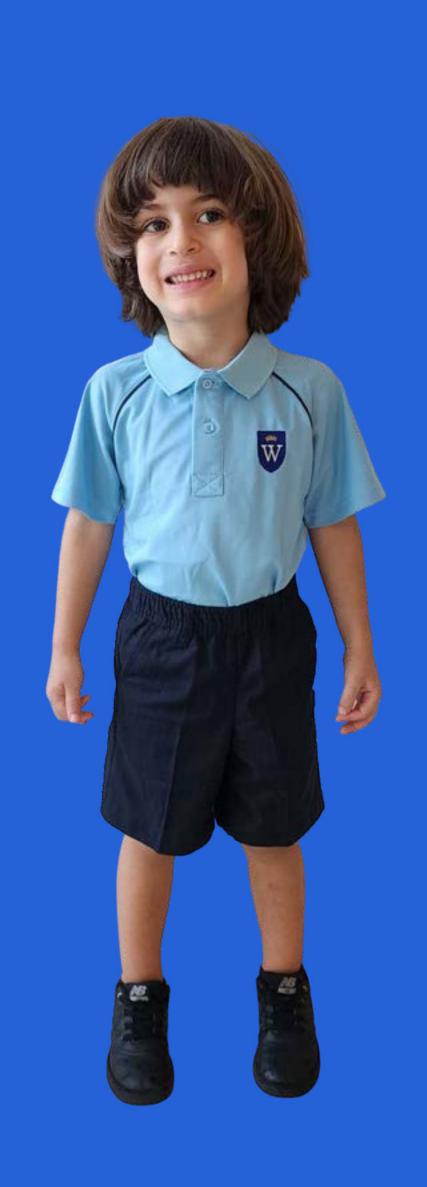

he school cannot be held accountable for lost/misplaced jewellery during P.E. lessons.

Makeup - Excessive make up, brightly-coloured nail polish and acrylic nails are not allowed.

Bags - The Wellington backpack is a requirement for all Nursery, FS and Primary students. Students in Y1-6 must also have a Wellington notebook bag. Students in Secondary may purchase an alternative bag for school, providing this is completely black or navy in colour. No wheelie bags are allowed in school for health and safety reasons.

No hooded jumpers/sweaters are allowed in school.

On special occasions, as directed by the class teacher, students may be invited to dress in celebratory or casual attire. On these occasions, please adhere to local cultural expectations and modesty.

## FS READY TO LEARN...







## FS READY TO MOVE...











# Y1-4 READY TO LEARN...







### Y5-6 READY TO LEARN...









### Y7-11 READY TO LEARN...









# Y1-11 READY TO MOVE...