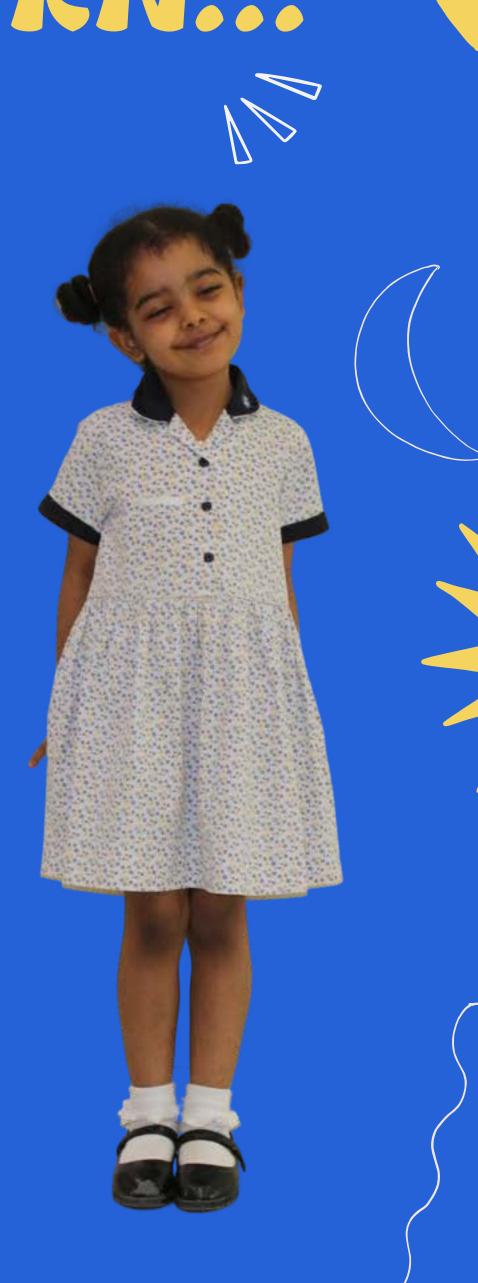

school cannot be held accountable for lost/misplaced jewellery during P.E. lessons.

Makeup - Excessive make up, brightly-coloured nail polish and acrylic nails are not allowed.

Bags - The Wellington backpack is a requirement for all Nursery, FS and Primary students. Students in Y1-6 must also have a Wellington notebook bag. Students in Secondary may purchase an alternative bag for school, providing this is completely black or navy in colour. No wheelie bags are allowed in school for health and safety reasons.

No hooded jumpers/sweaters are allowed in school.

On special occasions, as directed by the class teacher, students may be invited to dress in celebratory or casual attire. On these occasions, please adhere to local cultural expectations and modesty.

## FS READY TO LEARN...







## FS READY TO MOVE...











# Y1-4 READY TO LEARN...







### Y5-6 READY TO LEARN...









### Y7-11 READY TO LEARN...









# Y1-11 READY TO MOVE...