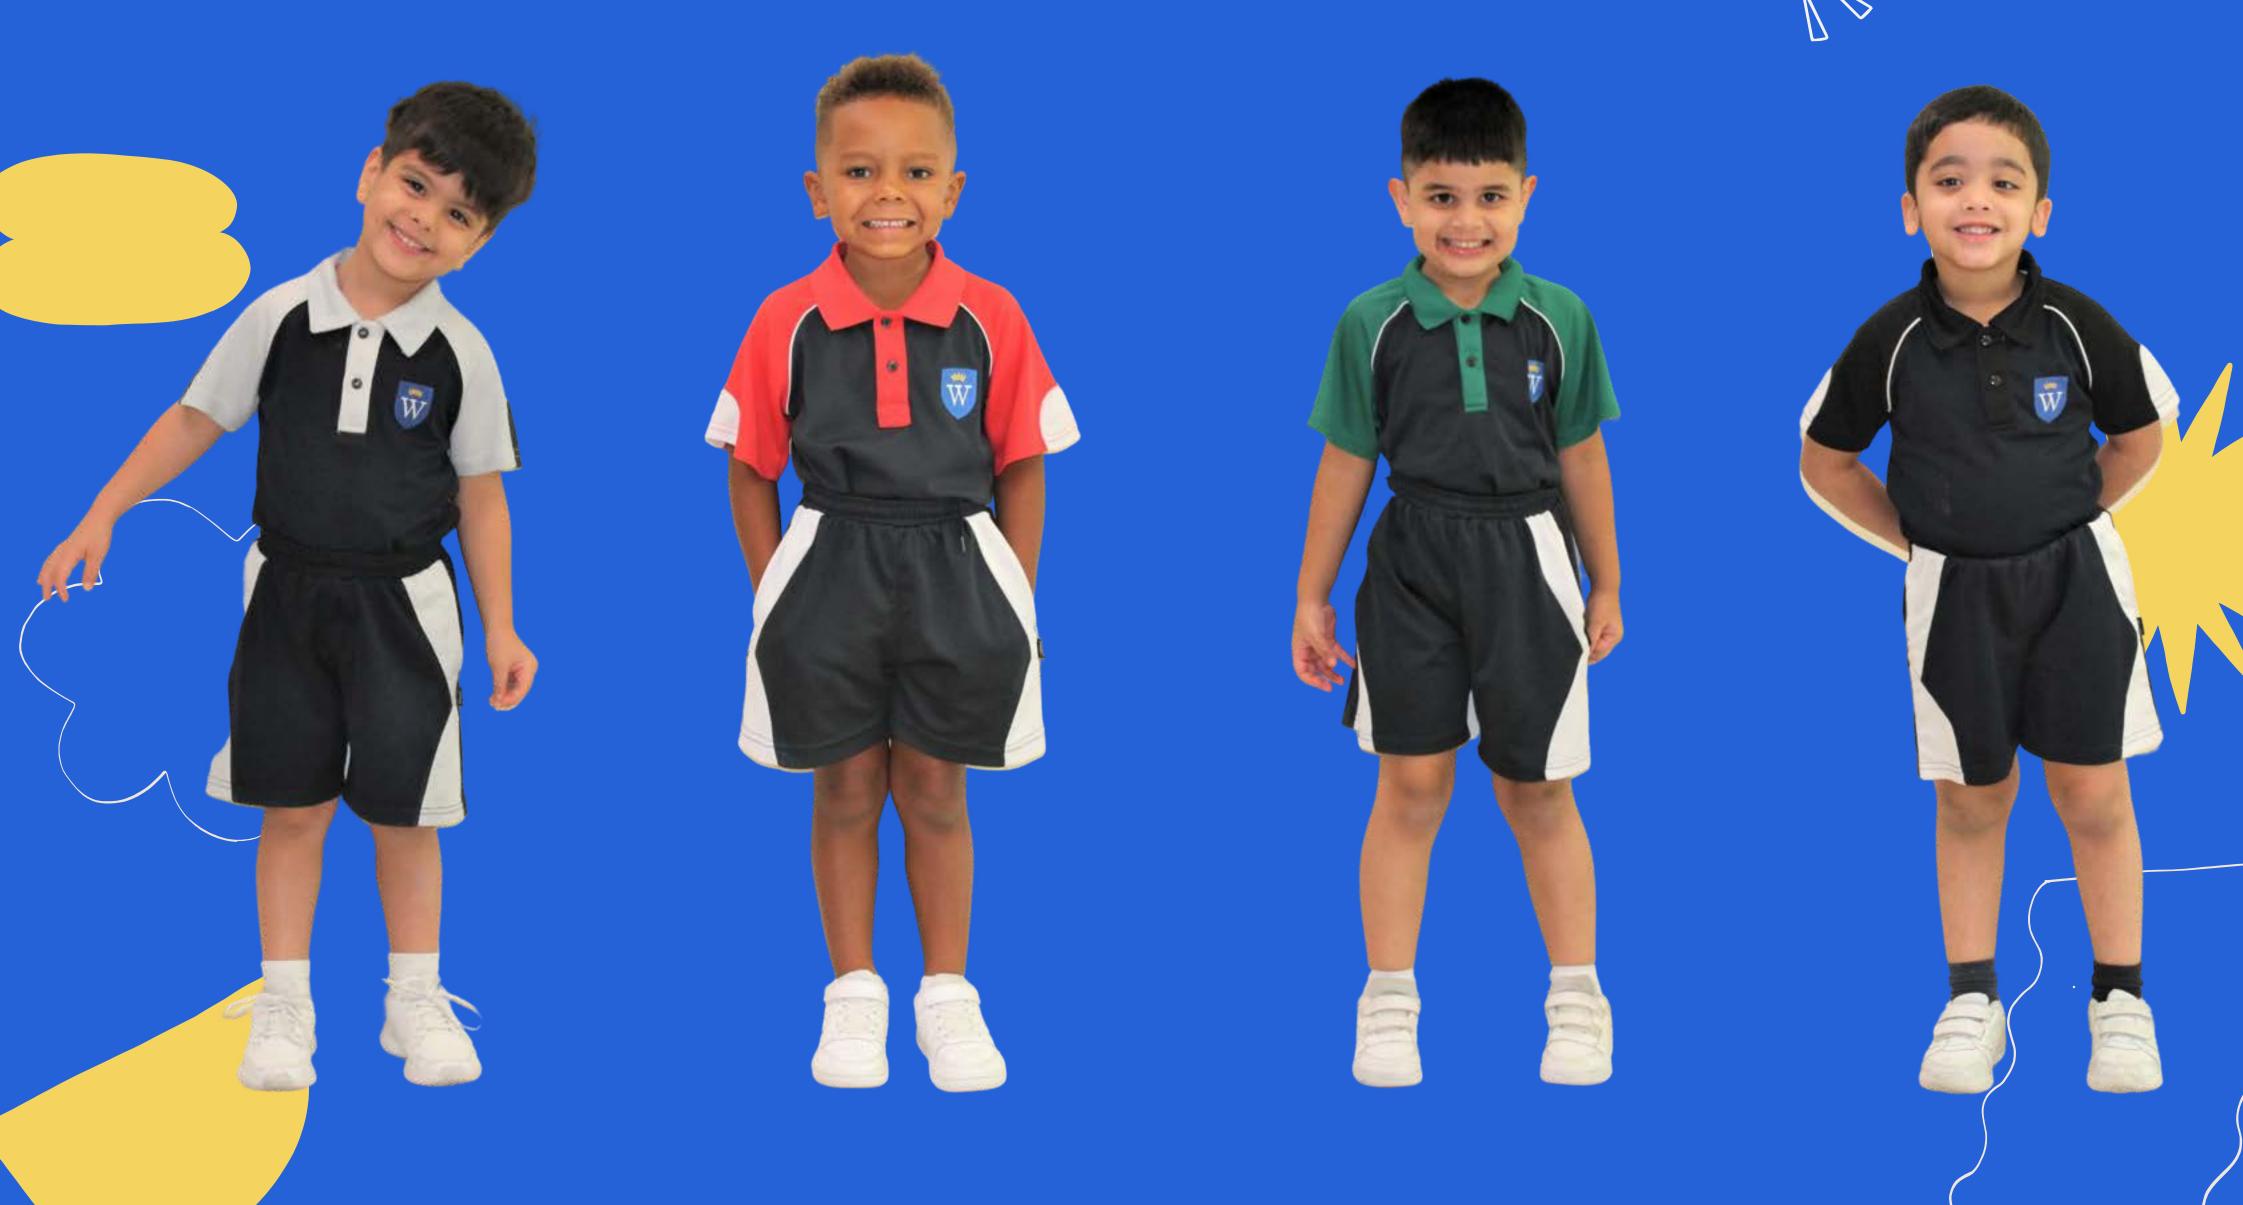

ountable for lost/misplaced jewellery during P.E. lessons.

Makeup - Excessive make up, brightly-coloured nail polish and acrylic nails are not allowed.

Bags - The Wellington backpack is a requirement for all Nursery, FS and Primary students. Students in Y1-6 must also have a Wellington notebook bag. Students in Secondary may purchase an alternative bag for school, providing this is completely black or navy in colour. No wheelie bags are allowed in school for health and safety reasons.

No hooded jumpers/sweaters are allowed in school.

On special occasions, as directed by the class teacher, students may be invited to dress in celebratory or casual attire. On these occasions, please adhere to local cultural expectations and modesty.

## FS READY TO LEARN...







## FS READY TO MOVE...











# Y1-4 READY TO LEARN...







### Y5-6 READY TO LEARN...









### Y7-11 READY TO LEARN...









# Y1-11 READY TO MOVE...