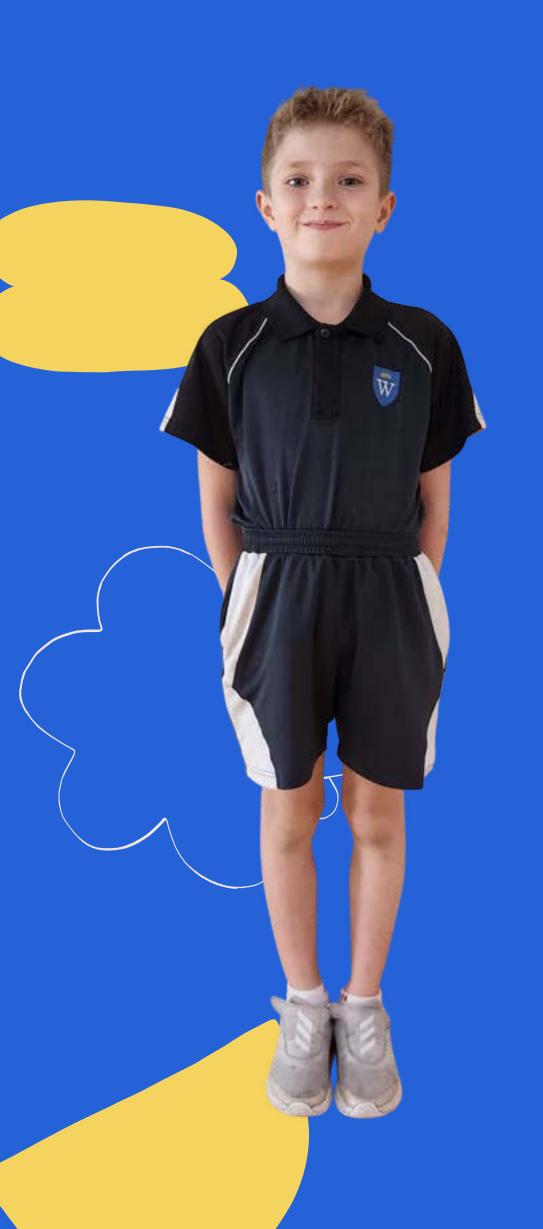

ot allowed.

Bags - The Wellington backpack is a requirement for all Nursery, FS and Primary students. Students in Y1-6 must also have a Wellington notebook bag. Students in Secondary may purchase an alternative bag for school, providing this is completely black or navy in colour. No wheelie bags are allowed in school for health and safety reasons.

No hooded jumpers/sweaters are allowed in school.

On special occasions, as directed by the class teacher, students may be invited to dress in celebratory or casual attire. On these occasions, please adhere to local cultural expectations and modesty.

## FS READY TO LEARN...







## FS READY TO MOVE...











# Y1-4 READY TO LEARN...







### Y5-6 READY TO LEARN...









### Y7-11 READY TO LEARN...









# Y1-11 READY TO MOVE...