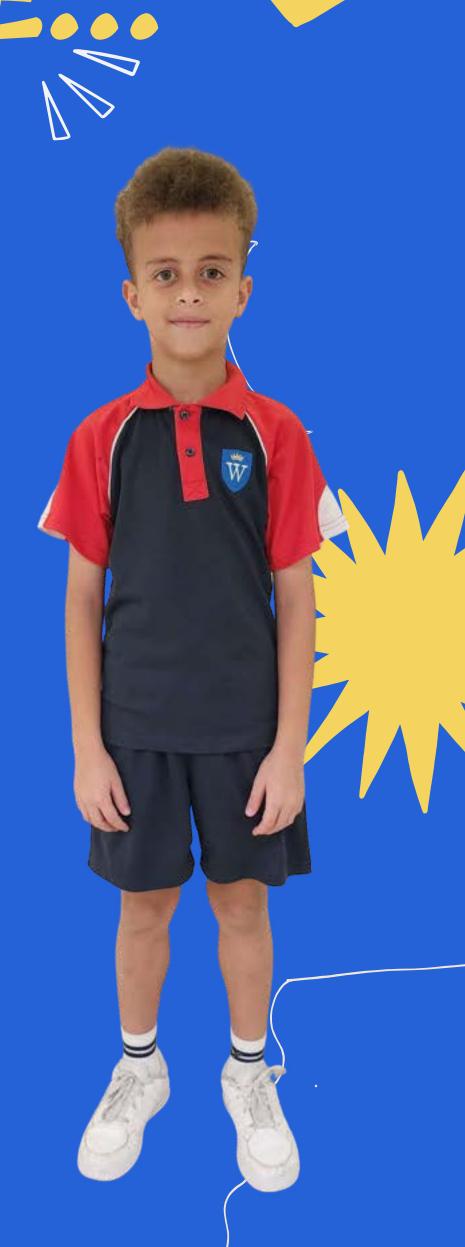

owed.

Bags - The Wellington backpack is a requirement for all Nursery, FS and Primary students. Students in Y1-6 must also have a Wellington notebook bag. Students in Secondary may purchase an alternative bag for school, providing this is completely black or navy in colour. No wheelie bags are allowed in school for health and safety reasons.

No hooded jumpers/sweaters are allowed in school.

On special occasions, as directed by the class teacher, students may be invited to dress in celebratory or casual attire. On these occasions, please adhere to local cultural expectations and modesty.

## FS READY TO LEARN...







## FS READY TO MOVE...











# Y1-4 READY TO LEARN...







### Y5-6 READY TO LEARN...









### Y7-11 READY TO LEARN...









# Y1-11 READY TO MOVE...