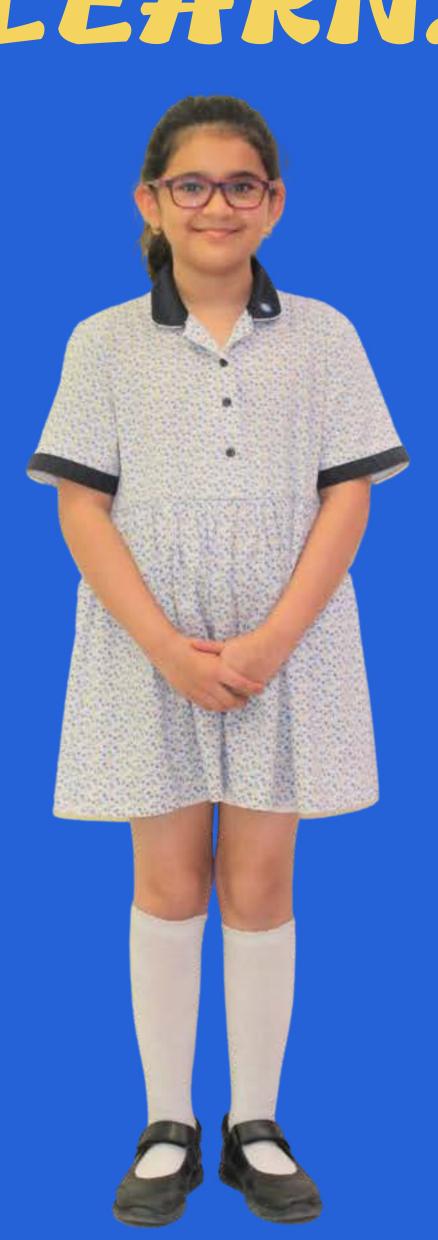

during P.E. lessons.

Makeup - Excessive make up, brightly-coloured nail polish and acrylic nails are not allowed.

Bags - The Wellington backpack is a requirement for all Nursery, FS and Primary students. Students in Y1-6 must also have a Wellington notebook bag. Students in Secondary may purchase an alternative bag for school, providing this is completely black or navy in colour. No wheelie bags are allowed in school for health and safety reasons.

No hooded jumpers/sweaters are allowed in school.

On special occasions, as directed by the class teacher, students may be invited to dress in celebratory or casual attire. On these occasions, please adhere to local cultural expectations and modesty.

## FS READY TO LEARN...







## FS READY TO MOVE...











# Y1-4 READY TO LEARN...







### Y5-6 READY TO LEARN...









### Y7-11 READY TO LEARN...









# Y1-11 READY TO MOVE...