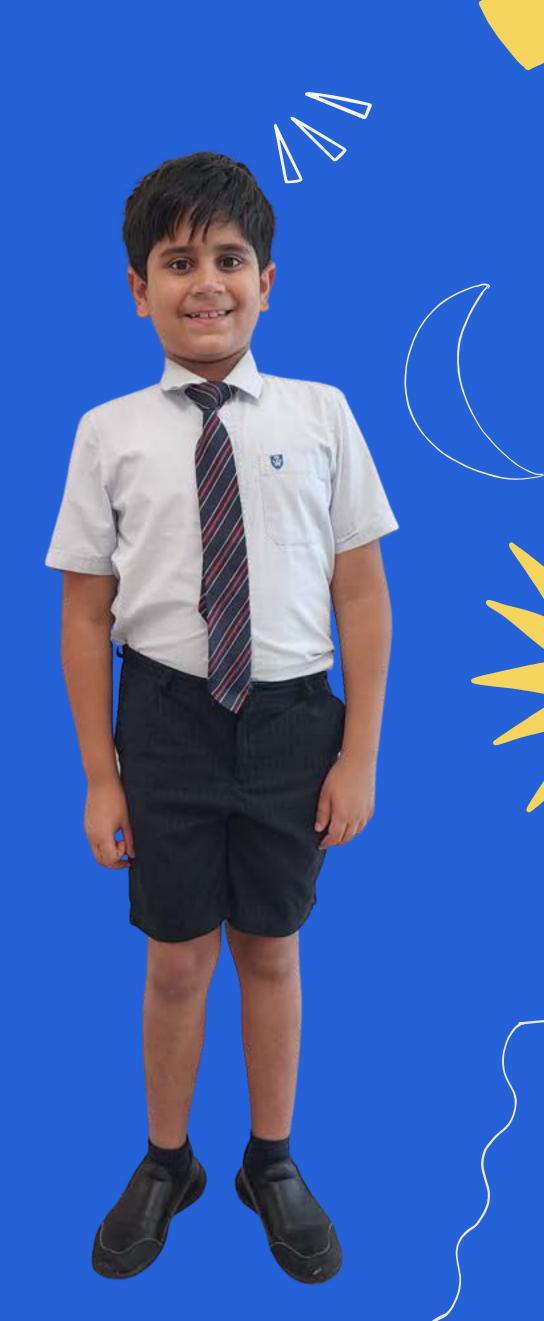

ring P.E. lessons.

Makeup - Excessive make up, brightly-coloured nail polish and acrylic nails are not allowed.

Bags - The Wellington backpack is a requirement for all Nursery, FS and Primary students. Students in Y1-6 must also have a Wellington notebook bag. Students in Secondary may purchase an alternative bag for school, providing this is completely black or navy in colour. No wheelie bags are allowed in school for health and safety reasons.

No hooded jumpers/sweaters are allowed in school.

On special occasions, as directed by the class teacher, students may be invited to dress in celebratory or casual attire. On these occasions, please adhere to local cultural expectations and modesty.

## FS READY TO LEARN...







## FS READY TO MOVE...











# Y1-4 READY TO LEARN...







### Y5-6 READY TO LEARN...









### Y7-11 READY TO LEARN...









# Y1-11 READY TO MOVE...