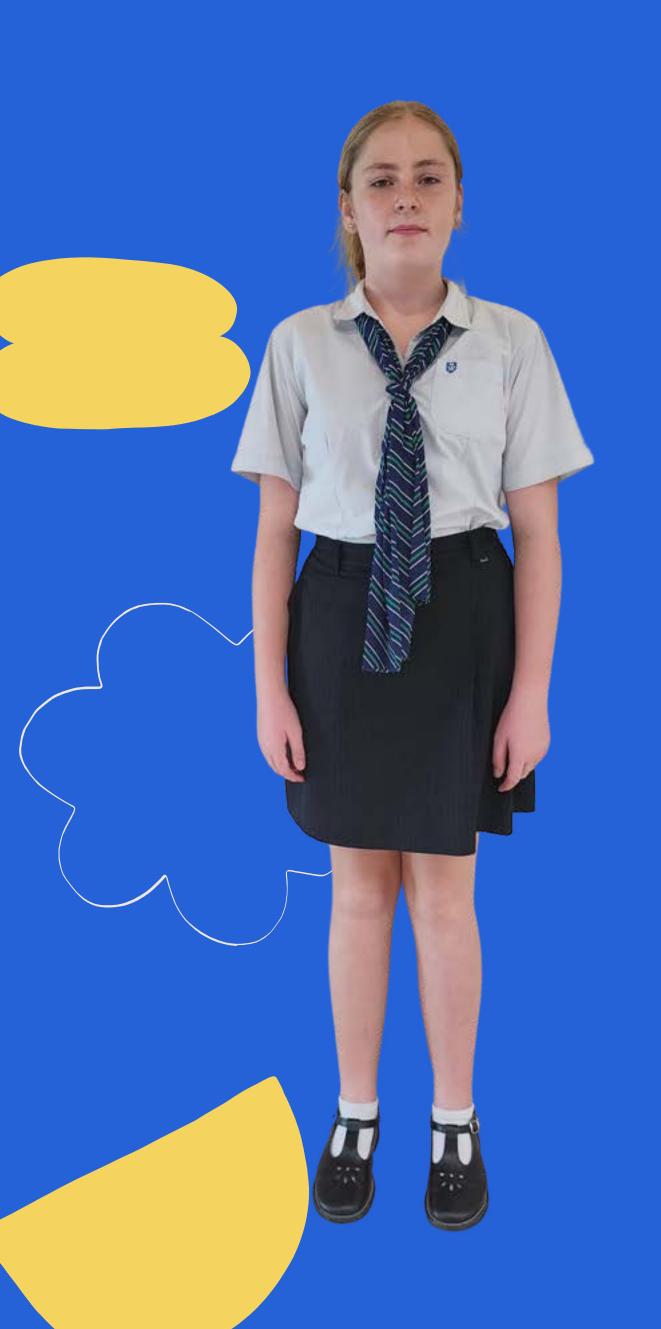

l polish and acrylic nails are not allowed.

Bags - The Wellington backpack is a requirement for all Nursery, FS and Primary students. Students in Y1-6 must also have a Wellington notebook bag. Students in Secondary may purchase an alternative bag for school, providing this is completely black or navy in colour. No wheelie bags are allowed in school for health and safety reasons.

No hooded jumpers/sweaters are allowed in school.

On special occasions, as directed by the class teacher, students may be invited to dress in celebratory or casual attire. On these occasions, please adhere to local cultural expectations and modesty.

## FS READY TO LEARN...







## FS READY TO MOVE...











# Y1-4 READY TO LEARN...







### Y5-6 READY TO LEARN...









### Y7-11 READY TO LEARN...









# Y1-11 READY TO MOVE...