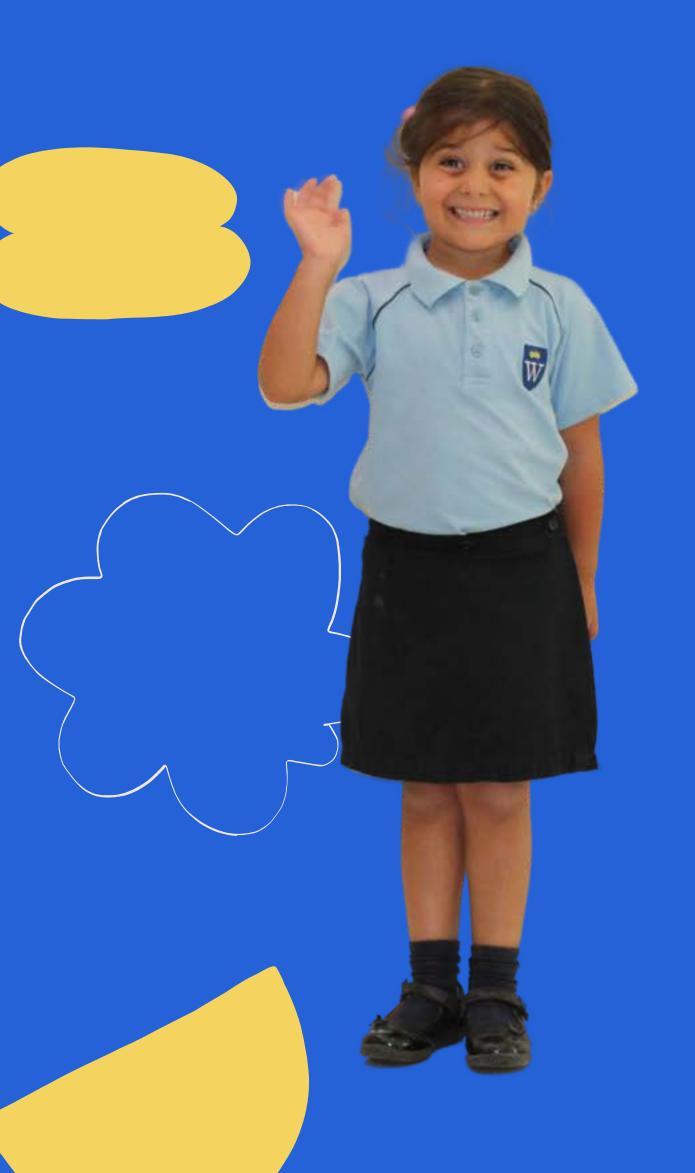

The school cannot be held accountable for lost/misplaced jewellery during P.E. lessons.

Makeup - Excessive make up, brightly-coloured nail polish and acrylic nails are not allowed.

Bags - The Wellington backpack is a requirement for all Nursery, FS and Primary students. Students in Y1-6 must also have a Wellington notebook bag. Students in Secondary may purchase an alternative bag for school, providing this is completely black or navy in colour. No wheelie bags are allowed in school for health and safety reasons.

No hooded jumpers/sweaters are allowed in school.

On special occasions, as directed by the class teacher, students may be invited to dress in celebratory or casual attire. On these occasions, please adhere to local cultural expectations and modesty.

## FS READY TO LEARN...







## FS READY TO MOVE...











# Y1-4 READY TO LEARN...







### Y5-6 READY TO LEARN...









### Y7-11 READY TO LEARN...









# Y1-11 READY TO MOVE...