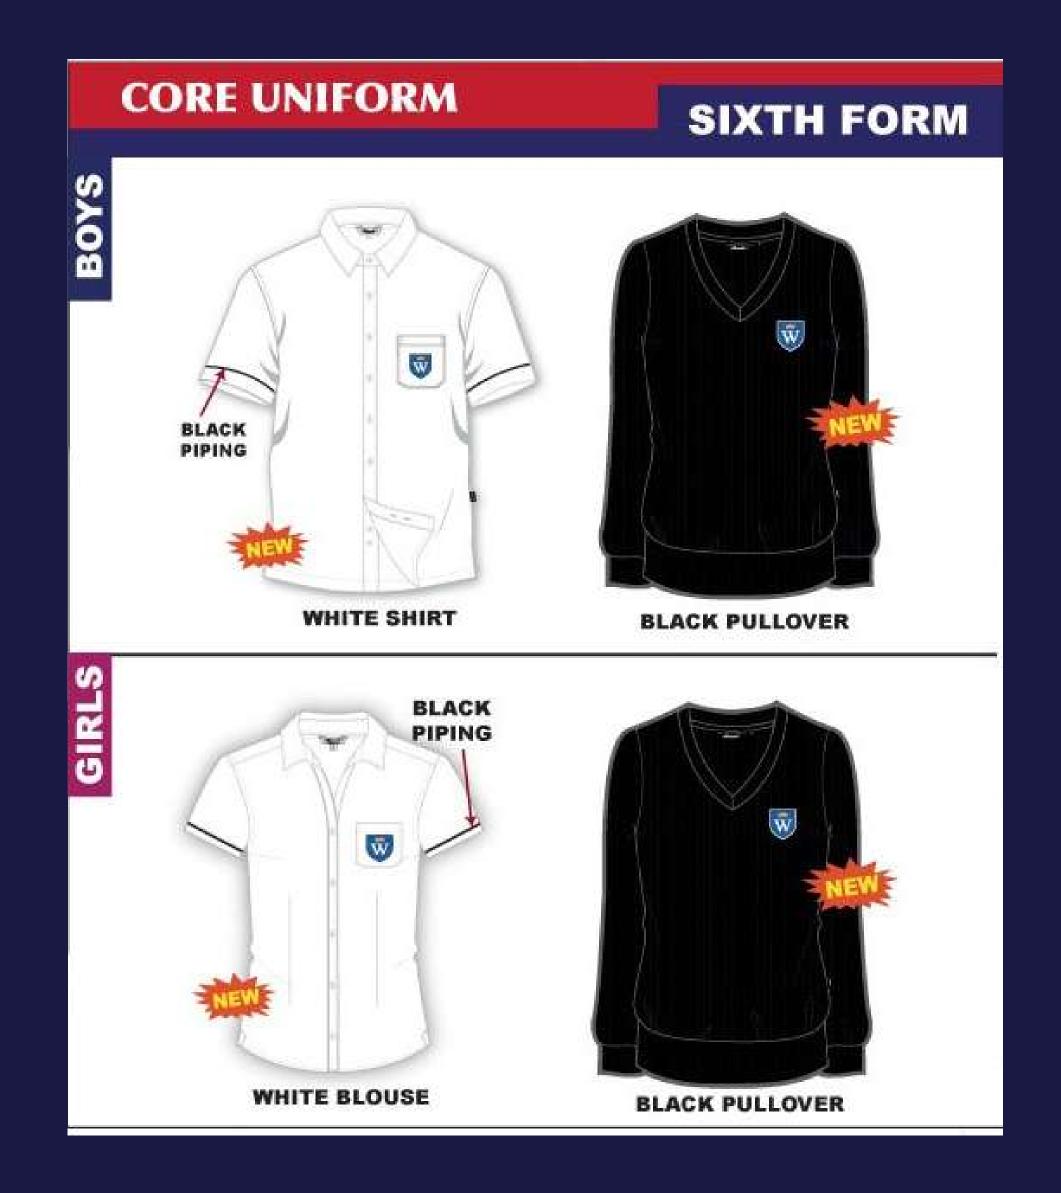

All uniform items can be purchased from 'Threads', with stores located across Dubai.

For Y12-13 uniform, please refer to the Sixth Form Handbook.

For Y12-13 uniform, please refer to the Sixth Form Handbook.