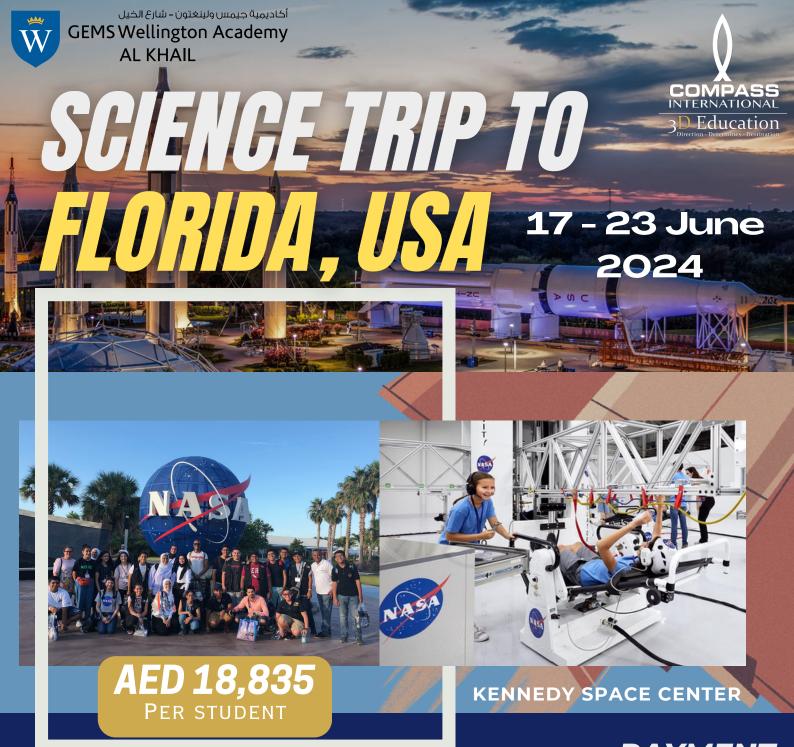

## Key Stage 4 & 5 - Trip to NASA

Dear Parents,

We are delighted to present an incredible opportunity for our students to participate in a exciting adventure trip to Kennedy Space Centre in Florida. Designed with an interest in space and space engineering in mind, this excursion promises an unforgettable experience at the Kennedy Space Centre and Florida itself.

The STEM trip to NASA offers a unique blend of adventure, physical activity, and space exploration. It will be an invaluable experience for your child's personal and educational growth. Our carefully planned itinerary includes not only workshops spent at the Space Centre but also a range of engaging activities such as Walt Disney world and Universal Studios. Students will have the chance to bond, make lasting memories, and broaden their horizons.

The details are as follows:

Dates: 17<sup>th</sup> to 23<sup>rd</sup> June 2024

Trip Leader: Janine O'Neill (<u>J.oneill\_wek@gemsedu.com</u>)

**Year Groups:** 10, 11, 12, 13

Sign Up: An application Form submitted to Janine O'Neill – Link

If your child is selected for the trip, you will be invited to pay the deposit.

Payment: Total – 18,835 per student

Deposit – by 25<sup>th</sup> October AED 5,651

Next installment – by 25<sup>th</sup> November AED 5,651 Final installment – by 25<sup>th</sup> February AED 7,534